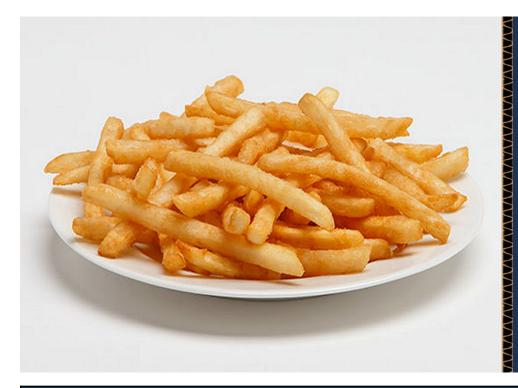

## Lamb Weston<sup>®</sup> Seasoned 5/16" Thin Regular Cut Beer Battered Recipe

Brand: Lamb Weston® Seasoned Cut Size: 5/16" Thin Regular Cut Package Size: 6/5#

Select prime Pacific Northwest potatoes are cut to 5/16" and coated with our exclusive microbrew-flavored coating for extra crisp and crunchy fries, so they maintain their flavor and stay hot and crisp longer than conventional fries. This versatile fry provides the appeal of a thicker cut but with more servings per case and shorter cook times.