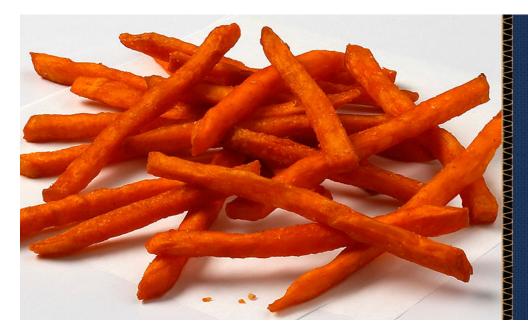

## Lamb Weston<sup>®</sup> Sweet Potatoes 3/16" Juliennes

Brand: Lamb Weston® Cut Size: 3/16" Shoestrings Package Size: 5/3#

Lamb Weston® Sweet Potatoes will differentiate and expand your menu while being a perfect choice for customers looking for healthier menu options. This thin and crispiest cut offers the fastest prep time plus maximum plate coverage.

These thin cuts cook up faster than thick cut fries.