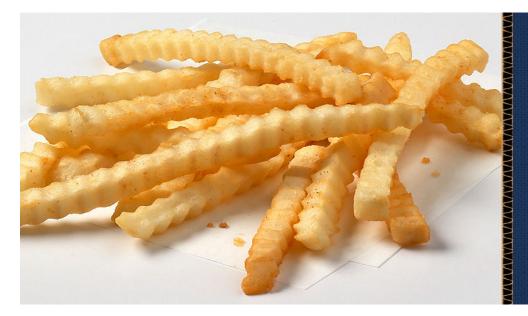

## Lamb Weston® Stealth Fries® 5/16" Thin Crinkle Cut

Brand: Lamb Weston® Stealth Fries Cut Size: 5/16" Thin Crinkle Cut Package Size: 6/5# CLR CT

Lamb Weston® Stealth Fries® are invisibly coated to provide the look of traditional fries with twice the hold time. This thin crispy crinkle cut provides more servings per case than thicker cuts in a classic, fun shape.

## **OPERATOR BENEFITS**

Invisibly coated to provide the look of traditional fries with 2x the hold time.

Crispy grooves have more edges that provide satisfying, extra crunch.

Thick cuts are sturdier and are less prone to breaking than thinner fries.