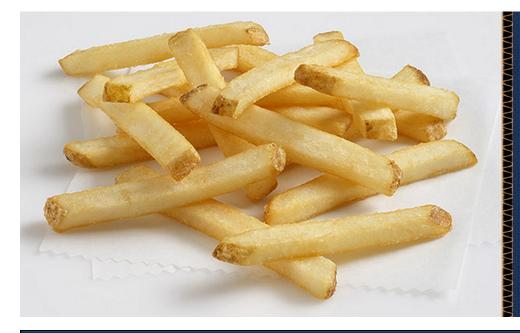

# Lamb Weston<sup>®</sup> Stealth Fries<sup>®</sup> 3/8" x 1/4" Trim Fries Skin-On

Brand: Lamb Weston<sup>®</sup> Stealth Fries Cut Size: 3/8" x 1/4" Trim Package Size: 6/5#

Lamb Weston<sup>®</sup> Stealth Fries<sup>®</sup> are invisibly coated to provide the look of traditional fries with twice the hold time. This trim cut with skin-on, hand cut appearance is a unique thin rectangular shape that stands apart from a regular cut.

### **OPERATOR BENEFITS**

Invisibly coated to provide the look of traditional fries with 2x the hold time.

Real baked potato flavor and texture in every bite.

Due to their thick size and shape, these products stay hotter longer providing superior hold time.

Thick cuts are sturdier and are less prone to breaking than thinner fries.